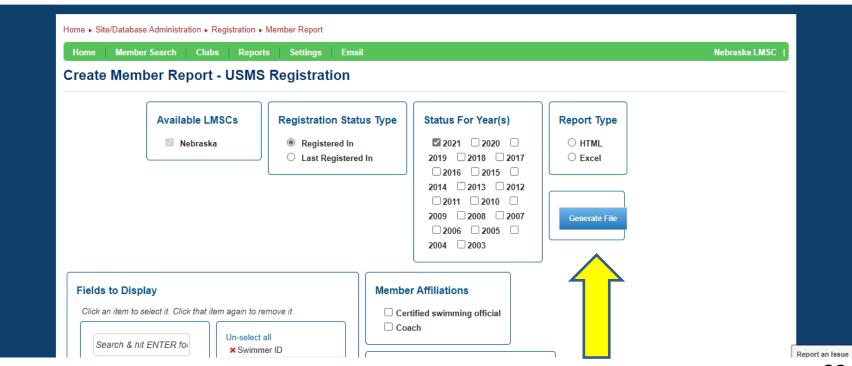

### **Team Members**

| ne   Member Searc |               | rts Settings Email       |                                  |               | Nebraska LMSC |
|-------------------|---------------|--------------------------|----------------------------------|---------------|---------------|
|                   |               |                          |                                  |               |               |
| Ava               | ailable LMSCs | Registration Status Type | Status For Year(s)               | Report Type   |               |
| 1                 | Nebraska      | Registered In            | 2021 2020 🗆                      | O HTML        |               |
|                   |               | ◯ Last Registered In     | 2019 🗌 2018 🗌 2017               | Excel         |               |
|                   |               |                          | □ 2016 □ 2015 □                  |               |               |
|                   |               |                          | 2014 2013 2012                   |               |               |
|                   |               |                          |                                  |               |               |
|                   |               |                          | 2009 2008 2007<br>2006 2005 2005 | Generate File |               |
|                   |               |                          | 2004 2003                        |               |               |
|                   |               |                          | 2004                             |               |               |

...

£i €i €i

C https://www.usms.org/usmsadmin/reg/reports/memberreport.php

| Fields to Display                                                                                                                                                                                       | Member Affiliations                                                                                              |                 |
|---------------------------------------------------------------------------------------------------------------------------------------------------------------------------------------------------------|------------------------------------------------------------------------------------------------------------------|-----------------|
| Click an item to select it. Click that item again to remove it.                                                                                                                                         | <ul> <li>Certified swimming official</li> <li>Coach</li> </ul>                                                   |                 |
| Search & hit ENTER for     X Swimmer ID       Select all     X First Name       Middle Initial     X Last Name       Birth Date     X Age       Reg. Date     X Gender       Reg. Year     X Club Abbr. | Mailing Exclusions         Exclude from Sponsor Mail         Exclude from SWIMMER Magazine                       |                 |
| Address1<br>City<br>State<br>Zip<br>Country                                                                                                                                                             | Exclude Birthday Emails     Exclude LMSC Group Emails     Exclude National Office Group Emails                   |                 |
| Primary Phone<br>Secondary Phone<br>Alternate Phone<br>Secondary Email Address<br>Coach Affiliation<br>Official Affiliation                                                                             | Recordkeeping         Registered:       After       (MM/DD/YYYY)         Updated:       After       (MM/DD/YYYY) |                 |
| Print Card?<br>SWIMMER Magazine?<br>Vendor Mail?<br>Deceased<br>Date of Death<br>Certified Coach                                                                                                        | Date for Age Computations Date: 09/27/20: (MM/DD/YYYY)                                                           |                 |
| ALTS Instructor<br>Coach/ALTS Instr Designation<br>Vanity Permanent ID<br>Exclude From Birthday Emails                                                                                                  | Subset by Age Greater Than Or Equal To Age                                                                       | Report an Issue |