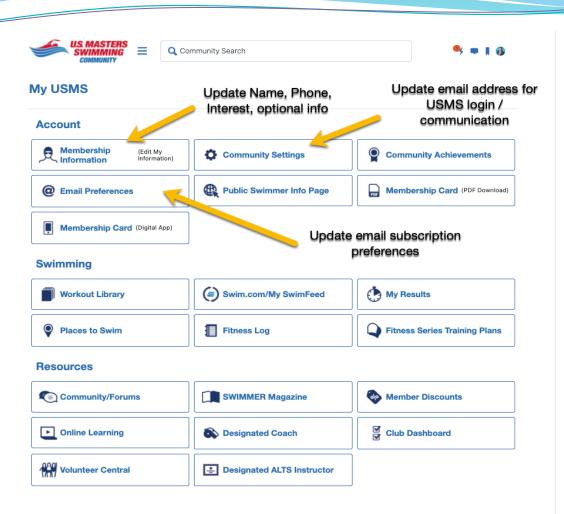

### **Updating Member Information**

- Membership Information that *can be updated by member within members' MyUSMS page* 
  - Name
  - Address
  - Primary email address for USMS communication
  - Phone number
  - Membership interests (ALTS, Health & Fitness, Triathlon, Open Water, Competition)
  - Gender Identity / Race Ethnicity (optional field)
- Membership Information that *must be updated by LMSC Membership Coordinator / USMS Membership Services:*
  - Club Affiliation
  - LMSC Affiliation