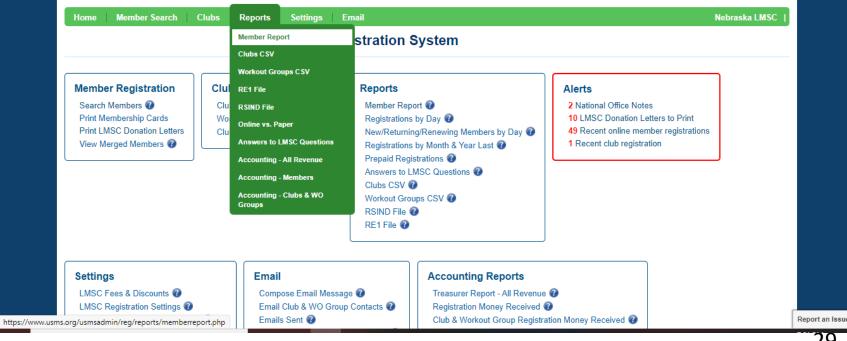

### ALERTS! NATIONAL OFFICE NOTES

#### Home Site/Database Administration Registration Member Notes

Member Search

Home

Nebraska LMSC

#### View Member Record Notes - USMS Registration

Reports

Settings

Clubs

| Member Record Notes                  |      |      |                                                                                                                                |          |                |            |  |  |  |
|--------------------------------------|------|------|--------------------------------------------------------------------------------------------------------------------------------|----------|----------------|------------|--|--|--|
| Member Name                          | LMS( | Club | NoteText                                                                                                                       | Source   | Author         | Added      |  |  |  |
| Dennis Chapman                       | 29   | OMAH | https://www.legacy.com/us/obituaries/omaha/name/dennis-chapman-<br>obituary?id=6285872                                         | System   | Jessica Reilly | 08/30/2021 |  |  |  |
| Patricia                             | 29   | BTAC | Merged swimmer                                                                                                                 | National | Jessica Reilly | 01/25/2021 |  |  |  |
| John Skoog                           | 29   | OMAH | https://www.findagrave.com/memorial/207488283/john-andrew-skoog                                                                | System   | Jessica Reilly | 12/30/2020 |  |  |  |
| Dick Hekl                            | 29   | OMAH | https://www.legacy.com/obituaries/thegazette/obituary.aspx?n=richard-f-<br>hekl&pid=194536727&fhid=6897                        | System   | Jessica Reilly | 12/29/2020 |  |  |  |
| Lester Demmel                        | 29   | UMSN | https://omaha.com/obituaries/demmel-lester-c/article_f22d826b-7d55-5fa8-<br>9637-9873e77ebc55.html                             | System   | Jessica Reilly | 12/28/2020 |  |  |  |
| Lue Davenport                        | 29   | OMAH | https://www.legacy.com/us/obituaries/omaha/name/luella-ann-davenport-<br>lue-obituary?n=luella-ann-davenport-lue&pid=196958429 | National | Jessica Reilly | 12/14/2020 |  |  |  |
|                                      |      |      |                                                                                                                                |          |                |            |  |  |  |
| I ≤ << Page of 1 → ► View 1 - 6 of 6 |      |      |                                                                                                                                |          |                |            |  |  |  |