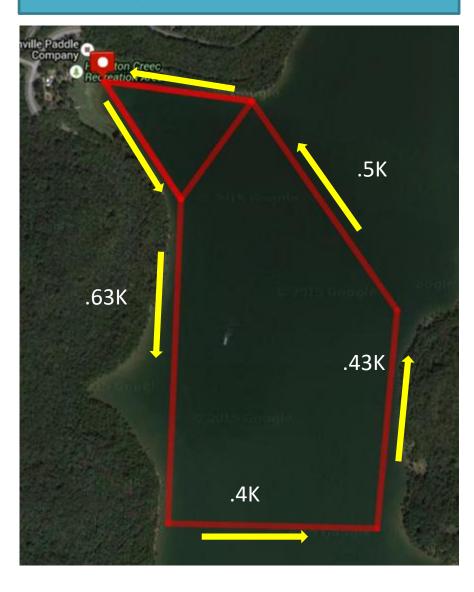

#### **5K COURSE**

- ATHLETES WILL START IN-WATER FROM BEHIND AN IMAGINARY LINE AT THE "START" BUOY
- SWIMMERS WILL PROCEED AROUND THE COURSE IN A COUNTERCLOCKWISE FASHION, MAKING LEFT-HAND TURNS, KEEPING YELLOW COURSE BUOYS (NOT PICTURED) ON THEIR LEFT SHOULDER
- FROM FIRST YELLOW BUOY (800m TURN), SWIMMERS WILL VEER RIGHT TO FOLLOW SHORELINE & COMPLETE THE LONGER COURSE
- UPON COMPLETION OF FIRST LAP, SWIMMERS WILL MAKE TURN BACK AT THE "START BUOY" TO COMPLETE A SECOND LAP OF COURSE
- FINISH WILL BE ON LAND, USING TIMING MATS
- CARPET PIECES WILL BE PLACED TO MAKE IT EASIER ON BARE FEET

#### 2.5K COURSE

- ATHLETES WILL START IN-WATER FROM BEHIND AN IMAGINARY LINE AT THE FIRST BUOY
- SWIMMERS WILL BEGIN A SAFE DISTANCE FROM ANY 5K SWIMMERS BEGINNING 2<sup>ND</sup> LAP
- SWIMMERS WILL PROCEED
   AROUND THE COURSE IN A
   COUNTERCLOCKWISE FASHION,
   MAKING LEFT-HAND TURNS,
   KEEPING YELLOW COURSE BUOYS
   (NOT PICTURED) ON THEIR LEFT
   SHOULDER
- FROM FIRST BUOY (800m TURN), SWIMMERS WILL VEER RIGHT TO FOLLOW SHORELINE & COMPLETE THE LONGER COURSE
- FINISH WILL BE ON LAND, USING TIMING MATS
- CARPET PIECES WILL BE PLACED TO MAKE IT EASIER ON BARE FEET