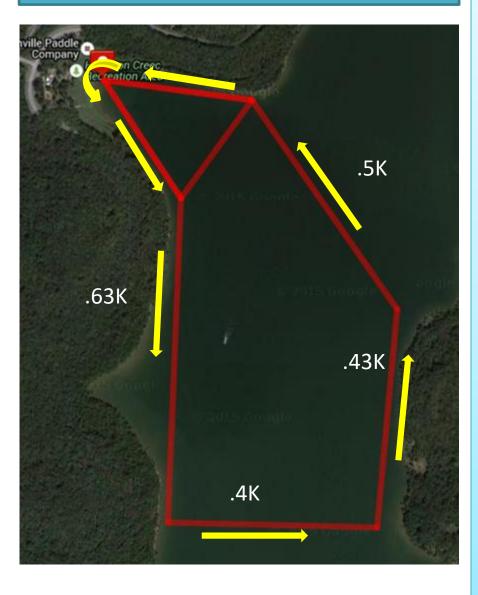

#### **5K COURSE**

- ATHLETES WILL START IN-WATER FROM BEHIND AN IMAGINARY LINE AT THE "START" BUOY
- SWIMMERS WILL PROCEED AROUND THE COURSE IN A COUNTERCLOCKWISE FASHION, MAKING LEFT-HAND TURNS, KEEPING YELLOW COURSE BUOYS (NOT PICTURED) ON THEIR LEFT SHOULDER
- FROM FIRST YELLOW BUOY (800m TURN), SWIMMERS WILL VEER RIGHT TO FOLLOW SHORELINE & COMPLETE THE LONGER COURSE
- UPON COMPLETION OF FIRST LAP, SWIMMERS WILL MAKE TURN BACK AT THE "START BUOY" TO COMPLETE A SECOND LAP OF COURSE
- FINISH WILL BE ON LAND, USING TIMING MATS
- CARPET PIECES WILL BE PLACED TO MAKE IT EASIER ON BARE FEET

#### 2.5K COURSE

- ATHLETES WILL START IN-WATER FROM BEHIND AN IMAGINARY LINE AT THE FIRST BUOY
- SWIMMERS WILL BEGIN A SAFE DISTANCE FROM ANY 5K SWIMMERS BEGINNING 2<sup>ND</sup> LAP
- SWIMMERS WILL PROCEED
   AROUND THE COURSE IN A
   COUNTERCLOCKWISE FASHION,
   MAKING LEFT-HAND TURNS,
   KEEPING YELLOW COURSE BUOYS
   (NOT PICTURED) ON THEIR LEFT
   SHOULDER
- FROM FIRST BUOY (800m TURN), SWIMMERS WILL VEER RIGHT TO FOLLOW SHORELINE & COMPLETE THE LONGER COURSE
- FINISH WILL BE ON LAND, USING TIMING MATS
- CARPET PIECES WILL BE PLACED TO MAKE IT EASIER ON BARE FEET