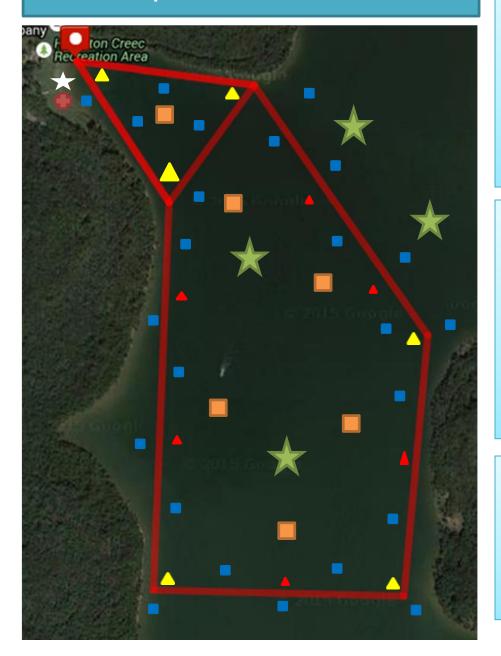

## 2.5K / 5K SAFETY PLAN

#### **SAFETY PLAN**

- •GREEN STAR POWERED BOAT (4+) ALL WITH RADIOS TO COMMUNICATE
- •ORANGE SQUARE— NON-POWERED COURSE MONITOR (6) WHISTLES
- •BLUE SQUARE NON-POWERED COURSE SUPPORT (24) WHISTLES
- •YELLOW TRIANGLE COURSE MARKER BUOY
- •RED TRIANGLE INTERMEDIATE BUOY
- •RED CROSS MEDICAL STAFF DURING SWIM
- •WHITE STAR SWIM COORDINATOR

#### RESPONSE CHAIN – MEDICAL EMERGENCY

- NON-POWERED COURSE MONITOR OBSERVE SWIMMERS, ALERT COURSE SUPPORT IN EMERGENCY, MOVE TO AID SWIMMER
  - OTHER MONITORS ADJUST COVERAGE AREA
- 2. NON-POWERED COURSE SUPPORT OBSERVE MONITORS, ALERT POWERED BOATS IN EMERGENCY, STAYS IN POSITION UNLESS MONITOR NEEDS ASSISTANCE WITH SWIMMER
- 3. POWERED BOAT, ALERTS RACE MANAGEMENT & VOLUNTEER DIRECTORS IN EMERGENCY, MOVES TO & TRANSPORTS SWIMMER
  - 1. OTHER BOATS MOVE TO COVER AREA IF POSSIBLE

#### **RESPONSE CHAIN – WEATHER EMERGENCY**

- 1. RACE MANAGEMENT ALERTS POWERBOATS VIA RADIO & SWIM STAFF VIA AIR HORN
- 2. ALL NON-POWERED CRAFT ALERT SWIMMERS VIA WHISTLE & ESCORT/INSTRUCT TO NEAREST SHORE
- 3. RACE MANAGEMENT WILL DETERMINE IF RACE IS SAFE TO CONTINUE AND/OR POWERED BOATS WILL ESCORT ATHLETES BACK TO RACE START