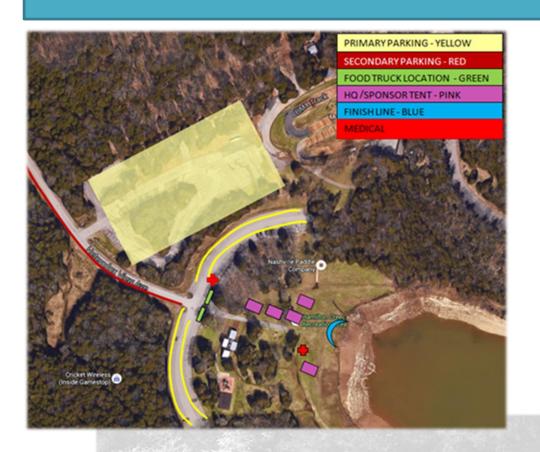

## RACE SITE LAYOUT & PARKING

- VOLUNTEERS WILL BE ASSISTING WITH PARKING
- TENTATIVE LOCATIONS ONLY

   RACE HQ, SPONSOR TENTS
   FOOD TRUCK LOCATIONS
   SUBJECT TO CHANGE BASED
   ON NEED OR EASE OF
   ACCESS
- RACE HQ WILL BE ON GRASS WITHIN SIGHT OF START/FINISH FOR TIMING/COMMUNICATION