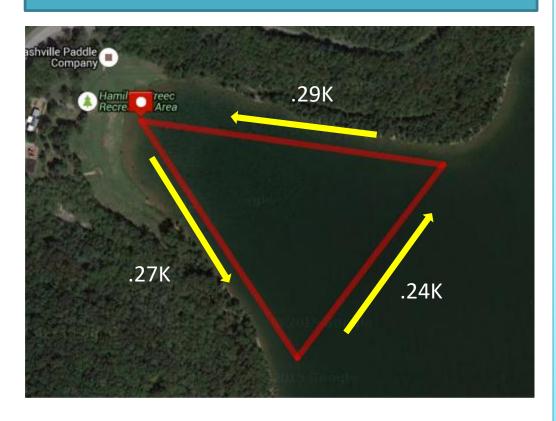

### 800m COURSE

- ATHLETES WILL START IN-WATER FROM BEHIND AN IMAGINARY LINE AT THE FIRST BUOY
- SWIMMERS WILL PROCEED
   AROUND THE TRIANGLE IN A
   COUNTERCLOCKWISE FASHION,
   MAKING LEFT-HAND TURNS,
   KEEPING YELLOW COURSE
   BUOYS (NOT PICTURED) ON
   THEIR LEFT SHOULDER
- FINISH WILL BE ON LAND, USING TIMING MATS
- CARPET PIECES WILL BE PLACED TO MAKE IT EASIER ON BARE FEET