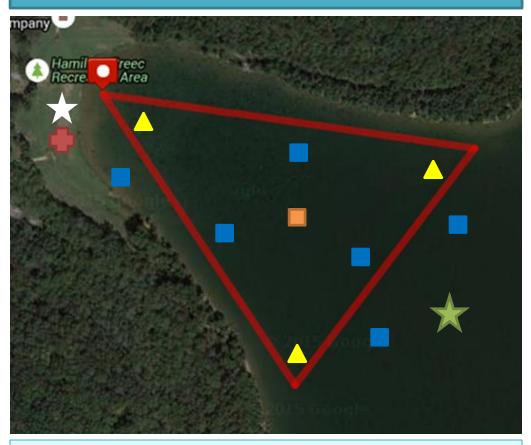

#### 800m SAFETY PLAN

#### **SAFETY PLAN**

- •GREEN STAR- POWERED BOAT ALL WITH RADIOS TO COMMUNICATE
- •ORANGE SQUARE— NON-POWERED COURSE MONITOR WHISTLES
- •BLUE SQUARE NON-POWERED COURSE SUPPORT WHISTLES
- •YELLOW TRIANGLE COURSE MARKER BUOY
- •RED BALL INTERMEDIATE BUOY
- •RED CROSS MEDICAL STAFF DURING SWIM
- •WHITE STAR SWIM COORDINATOR

#### **RESPONSE CHAIN – MEDICAL EMERGENCY**

- NON-POWERED COURSE MONITOR –
   OBSERVE SWIMMERS, ALERT COURSE
   SUPPORT IN EMERGENCY, MOVE TO AID
   SWIMMER
  - OTHER MONITORS ADJUST COVERAGE AREA
- 2. NON-POWERED COURSE SUPPORT –
  OBSERVE MONITORS, ALERT POWERED
  BOATS IN EMERGENCY, STAYS IN POSITION
  UNLESS MONITOR NEEDS ASSISTANCE WITH
  SWIMMER
- 3. POWERED BOAT, ALERTS RACE
  MANAGEMENT & VOLUNTEER DIRECTORS
  IN EMERGENCY, MOVES TO & TRANSPORTS
  SWIMMER
  - 1. OTHER BOATS MOVE TO COVER AREA IF POSSIBLE

#### **RESPONSE CHAIN – WEATHER EMERGENCY**

- 1. RACE MANAGEMENT ALERTS POWER BOATS VIA RADIO & SWIM STAFF VIA AIR HORN
- 2. ALL NON-POWERED CRAFT ALERT SWIMMERS VIA WHISTLE & ESCORT/INSTRUCT TO NEAREST SHORE
- 3. RACE MANAGEMENT WILL DETERMINE IF RACE IS SAFE TO CONTINUE AND/OR POWERED BOATS WILL ESCORT ATHLETES BACK TO RACE START