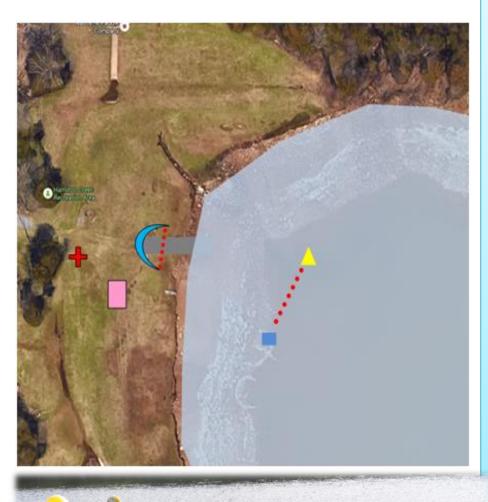

## Start/Finish Line Layout

- ATHLETES WILL START IN-WATER FROM BEHIND AN IMAGINARY LINE (RED DOTS) AT THE FIRST BUOY
- COURSE SUPPORT VOLUNTEER WILL BE STATIONED TO HELP FORM THE "START LINE" FOR SWIMMERS TO STAY BEHIND
- FINISH WILL BE ON LAND UNDER AN ARCH USING TIMING MATS
- TIMERS & RACE HQ WILL BE BASED TO THE SIDE OF THE FINISH LINE UNDER A TENT
- MEDICAL WILL BE PRESENT NEAR FINISH LINE
- CARPET PIECES WILL BE PLACED TO MAKE WATER ENTRY/EXIT EASIER
- SWIMMERS WILL LINE UP IN NUMERICAL ORDER TO ENTER SWIM IN ORDER TO BE COUNTED & CHECKED IN
- TIMING WILL BE MANUALLY BACKED UP WITH SWIMMER ORDER MANUALLY RECORDED UPON EXIT
  - RESULTS WILL BE POSTED NEARBY BUT AWAY FROM HQ TENT